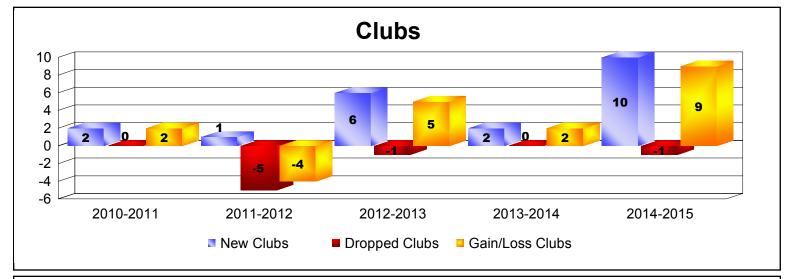

District 308 B1 As of June 2015 Cumulative

| Year      | New<br>Clubs | Dropped<br>Clubs | Gain/<br>Loss<br>Clubs | New<br>Members | Charter<br>Members | Reinstate<br>Members | Transfer<br>Members | Total<br>Member<br>Added | Total<br>Members<br>Dropped | Gain/<br>Loss<br>Members |
|-----------|--------------|------------------|------------------------|----------------|--------------------|----------------------|---------------------|--------------------------|-----------------------------|--------------------------|
| 2010-2011 | 2            | 0                | 2                      | 280            | 54                 | 32                   | 6                   | 372                      | -355                        | 17                       |
| 2011-2012 | 1            | -5               | -4                     | 253            | 30                 | 8                    | 4                   | 295                      | -318                        | -23                      |
| 2012-2013 | 6            | -1               | 5                      | 280            | 171                | 29                   | 3                   | 483                      | -295                        | 188                      |
| 2013-2014 | 2            | 0                | 2                      | 307            | 57                 | 16                   | 3                   | 383                      | -337                        | 46                       |
| 2014-2015 | 10           | -1               | 9                      | 370            | 273                | 15                   | 9                   | 667                      | -380                        | 287                      |
| Average   | 4            | -1               | 3                      | 298            | 117                | 20                   | 5                   | 440                      | -337                        | 103                      |