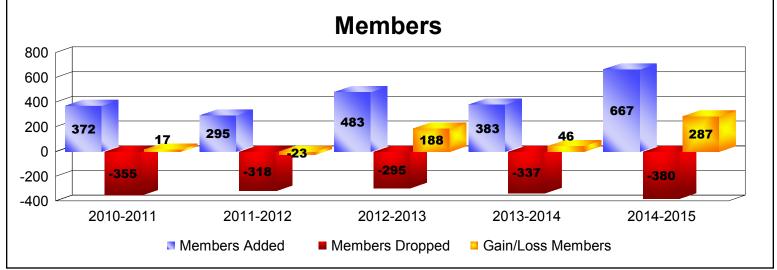

District 308 B1 As of June 2015 Cumulative

| Year      | New<br>Clubs | Dropped<br>Clubs | Gain/<br>Loss<br>Clubs | New<br>Members | Charter<br>Members | Reinstate<br>Members | Transfer<br>Members | Total<br>Member<br>Added | Total<br>Members<br>Dropped | Gain/<br>Loss<br>Members |
|-----------|--------------|------------------|------------------------|----------------|--------------------|----------------------|---------------------|--------------------------|-----------------------------|--------------------------|
| 2010-2011 | 2            | 0                | 2                      | 280            | 54                 | 32                   | 6                   | 372                      | -355                        | 17                       |
| 2011-2012 | 1            | -5               | -4                     | 253            | 30                 | 8                    | 4                   | 295                      | -318                        | -23                      |
| 2012-2013 | 6            | -1               | 5                      | 280            | 171                | 29                   | 3                   | 483                      | -295                        | 188                      |
| 2013-2014 | 2            | 0                | 2                      | 307            | 57                 | 16                   | 3                   | 383                      | -337                        | 46                       |
| 2014-2015 | 10           | -1               | 9                      | 370            | 273                | 15                   | 9                   | 667                      | -380                        | 287                      |
| Average   | 4            | -1               | 3                      | 298            | 117                | 20                   | 5                   | 440                      | -337                        | 103                      |